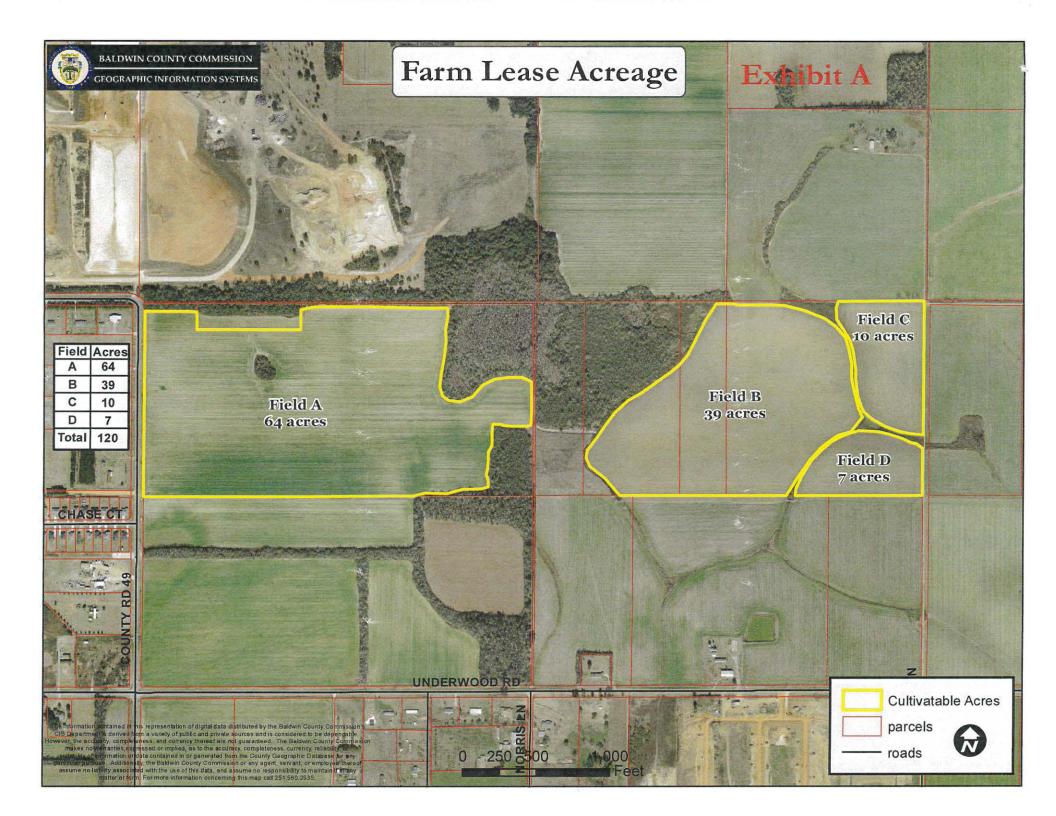

NOW, THEREFORE, in consideration of the mutual covenants and agreements herein set forth, LESSOR and LESSEE hereby agree:

- 1. That the Lease Agreement entered into on or about July 8, 2020, is amended pursuant to numbered paragraph seventeen (17) of that Lease Agreement.
- 2. That the amount of land subject to the Lease Agreement is reduced by thirty (30) acres, with such acres identified on the map attached hereto as **Exhibit 1**.
- That the amount of rental payment described in numbered paragraph two (2) is reduced to \$4,650.00.
- 4. That this Amendment shall take effect on September 7, 2021.
- 5. That all other provisions of the Lease Agreement shall remain unchanged.

Dear Mr. Rhodes:

Enclosed is a **fully executed <u>copy</u>** of the *Lease Agreement* approved during the June 2, 2020, Baldwin County Commission meeting between the Commission and Mr. Jesse D. Rhodes, d/b/a J & J Rhodes Farm, Inc., which allows you to lease approximately 120 acres more or less of County property at Magnolia Landfill for farmland, at a lease price of \$50.00 per acre annually.

PARCEL "A" (Parcel #05-55-05-15-0-000-004.001) See Exhibit A

PARCEL "B" (Parcel #05-55-05-15-0-000-001.000) See Exhibit A

(Parcel #05-55-05-15-0-000-001.001) See Exhibit A

(Parcel #05-55-05-15-0-000-002.000) See Exhibit A

(Parcel #05-55-05-15-0-000-003.000) See Exhibit A

and;

- 1. **TERM**: The term of this Lease Agreement shall be for a term of two (2) years commencing on July 3, 2020 and expiring on July 3, 2022 unless sooner terminated. This Lease Agreement may be terminated by either party, with or without cause or reason, with a forty-five (45) day written notification to the other party.
- 2. <u>CONSIDERATION/PAYMENTS</u>: The consideration for this Lease Agreement shall be fifty dollars (\$50.00) per acre of identified cultivatable land (see Exhibit A) for the two (2) year lease term period. There being approximately one hundred twenty (120) acres hereby leased, the annual rental payment shall be six thousand dollars (\$6,000). The rental payment shall be payable in an annual lump sum payment of six thousand dollars (\$6,000). All lease payments shall be made payable to LESSOR with lawful funds of The United States of America at the following address: Baldwin County Solid Waste, Attention: Lease Payments, 15140 County Road 49, Summerdale, Alabama 36580.
- 3. <u>USAGE</u>: For and during the term of this Lease Agreement, LESSEE agrees to plant and farm on all suitable land located on the herein leased property such crops as the LESSEE desires and to use the said property for farm purposes and pasture only during the term of said Lease Agreement. LESSEE warrants and guarantees that it shall do nothing to encumber, lien or otherwise adversely affect the title to the real property. Notwithstanding anything herein written or implied by this Lease Agreement, nothing shall prevent the LESSOR from accessing and utilizing the subject property for any purpose whatsoever to include, without limitation, storage.
- 4. <u>ADDITIONALLY RESERVED RIGHTS</u>: This Lease Agreement is entered into between the parties subject to the terms and conditions of any oil, gas and mineral lease now in force and effect on the said property or any such oil, gas and mineral lease entered into by the LESSOR in the future during the term of this Lease Agreement.